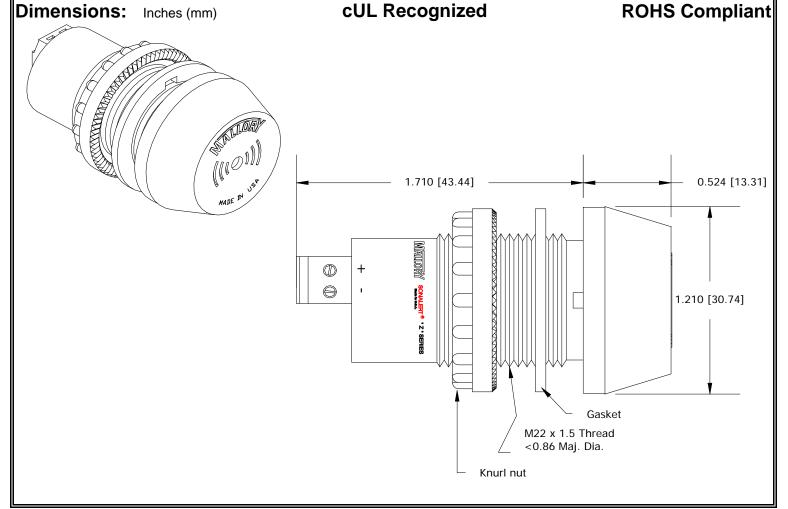

## MALLORY Mallory Sonalert Products,Inc. | Part #: ZA028SDDL1 Sales Outline Drawing | Revision: C

Specifications:

| Sound Level Category  | Soft                                                                          |
|-----------------------|-------------------------------------------------------------------------------|
| Mode of Operation     | 10 Sec On-Delay Continuous                                                    |
| Voltage Rating        | 16 to 28 VDC                                                                  |
| Frequency             | 3900 ± 500 Hz                                                                 |
| Loudness @ 2 FT       | 65 to 75 dB(A) Typ.                                                           |
| Current Draw          | 40mA MAX                                                                      |
| Housing Material      | 6/6 Nylon, Color: Black                                                       |
| Storage Temperature   | -40° to +80° C                                                                |
| Operating Temperature | -30° to +65° C                                                                |
| Panel Mounting        | Recommended hole size is 22.5 mm. Thread front will fit standard 22.5mm hole. |
| Knurled Nut           | Used to attach part to panel. The max recommended torque is 10 in-lbs.        |
| Weight (Typical)      | 28 g                                                                          |
| NEMA 3R,4X, & 12      | Approved with use of included gasket.                                         |
| Options               | Please contact factory.                                                       |