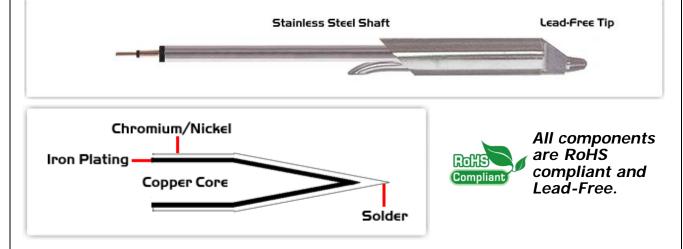

## **Material Composition**

Easy Braid Co. tip cartridges will typically idle within a temperature range of +/-1.1°C. However, there is variation in idle temperature across tip geometries within an individual temperature series. Easy Braid Co. offers a wide variety of tip geometries from 0.25mm fine point tip to 5mm chisel. The length and geometry of a tip will have an influence on the tip idle temperature. To accurately measure idle temperature it will depend greatly on the measurement method, technique and equipment used. Two different methods or the use of alternative equipment will produce different test results.