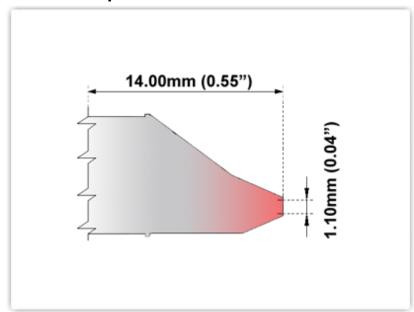

## EK60DT004

Desolder Tip - Inner Diameter 1.10mm (0.04")

Tip Style: Desolder

Tip Width: 1.10mm (0.04")
Tip Length: 14.00mm (0.55")

600 Type Cartridge<sup>1</sup>: 325°C - 358°C

RoHS Compliant<sup>2</sup> / Lead Free: YES