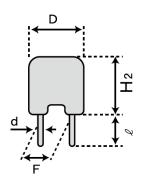

#### ■ External Dimensions

| Dimension D  | Max φ11.0 mm   |
|--------------|----------------|
| Dimension H2 | Max 14.0 mm    |
| Dimension d  | φ 0.6 ±0.05 mm |
| Dimension F  | 5.0 ±1.0 mm    |
| Dimension I  | 5.0 ±1.0 mm    |