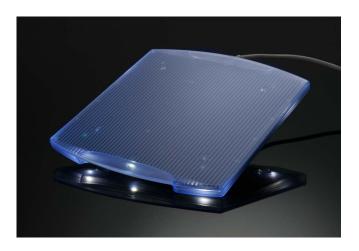

## Mini Tracking Pad Model 210 Quick Start Guide (78–8129-3901-1)

To install your Mini Tracking Pad Model 210, complete the following steps.

- 1. Go to www.3m.com/rfidtools.
- 2. Click RFID Reader Driver Install Tool.

This application installs the required drivers on your computer.

3. Plug the Mini Tracking Pad Model 210 into an available USB port on your computer using the cable provided.

The hardware connects with the drivers (this may take a few moments). The reader pad lights turn on when the reader is ready to use.